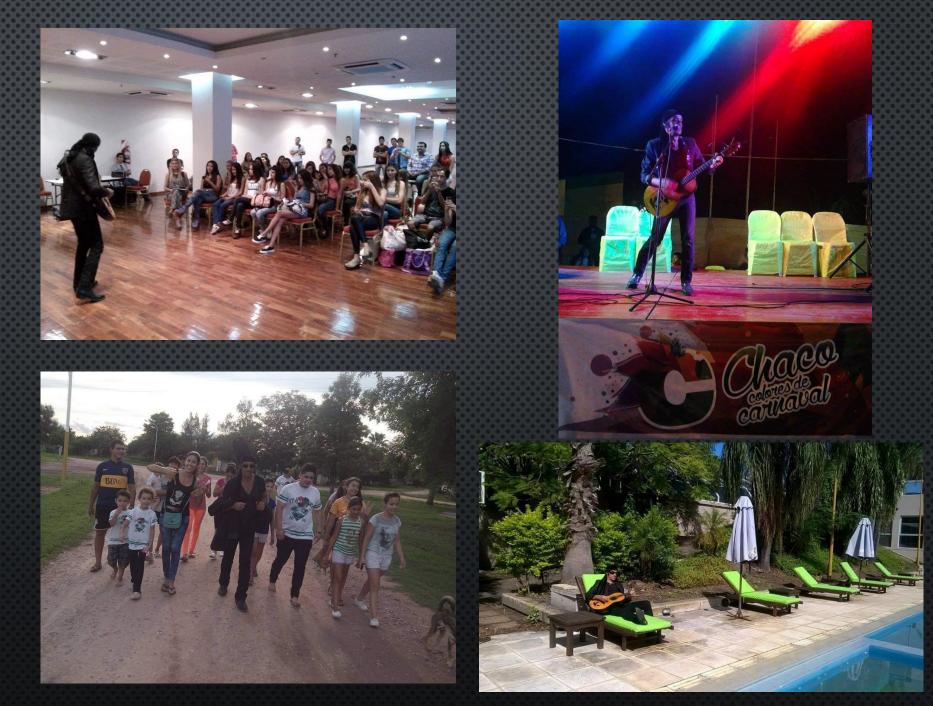

Year 2018 – 2019 Krishna Black Eagle makes the rounds of all the media in Argentina. At the end of this year and the beginning of 2019, he was invited by the Governor of Chaco (Argentina) to go through all the means of diffusion in the region and to give concerts. For Krishna Black Eagle, the most moving thing was to be able to be with the Guarini Indian community since the different Argentine and American aboriginal races to which their ancestors belonged were intertwined. It inspired him to compose a new song "Star People" which, like every time, led him to a new vision, to create a new album he would call "Cherokee Chaman". Then Krishna Black Eagle returned to Buenos Aires to perform several shows. That's when he called Nelson Pombal again to record this new song "Star People" with the same musicians from the previous album. In view of the team's enthusiasm for this production, Krishna Black Eagle decided to record a new album. Krishna Black Eagle first decides to make a new tour in EUROPE in concerts and festivals. This is how his life and musical career have been going for years now, both in Argentina and in Europe, leaving behind this teenager who went out to distribute newspapers in the middle of winter to buy his first guitar.