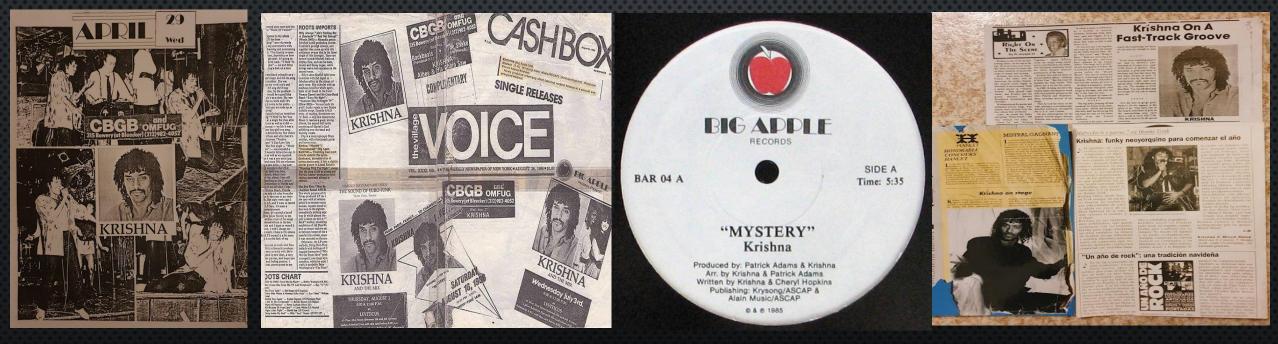

At the same time, he decided to transform his musical career as a soloist in the **80s** "in New York, after recording his first album as such, "**Mystery**" under the label "**Big Apple Records**". This single was heard on the most important radio and TV media in the United States. His notoriety then experienced a great progression that Krishna highlights as one of the best moments of his career, populated by the best memories and anecdotes. In the year **86** he returned to Paris where he was called to give concerts on major stages and festivals, the most important television channels in France and Spain (**Canal Plus +**). There he begins to record another album "**Hot Love**" which had an excellent impact on his fans and very good reviews in the press. The same year, he returned to New York and performed in several concerts at the legendary club "**the CBGB**", where ten years earlier **The Ramones**, **Blondie**, **Police**, **B 52** had started. KRISHNA performed there with "**Living Colour**". Several years later the Living Color group met Krishna again remembering that time when they played with him. With this album, he begins an extensive tour in Canada.

After Canada, he returned to the United States and toured nearly every state. In California, he met "Terence Trent D'Arby". That's when something marked another one of his magical experiences, he phoned his manager and they told him that if Terence had gone to London, KRISHNA had to go too. When he arrived in London, he walked in the studio and his big surprise was that the music producer had been in Terence's band. An incredible personal and professional relationship was forged, and through this producer KRISHNA met many international artists (Phil Collins, Duran Duran among others). Once again, Krishna redirects his musical career with his brother who would accompany him as a soloist. Krishna began to compose and sing funk rock, allowing him to meet a great French producer from the legendary record company "CBS RECORD INTERNATIONAL" and thus record his new album in New York at the "Power Play Studio". After that Krishna travels to Madrid on their invitations where he has played endless number of shows recording other albums like for example "Señorita", Live album.