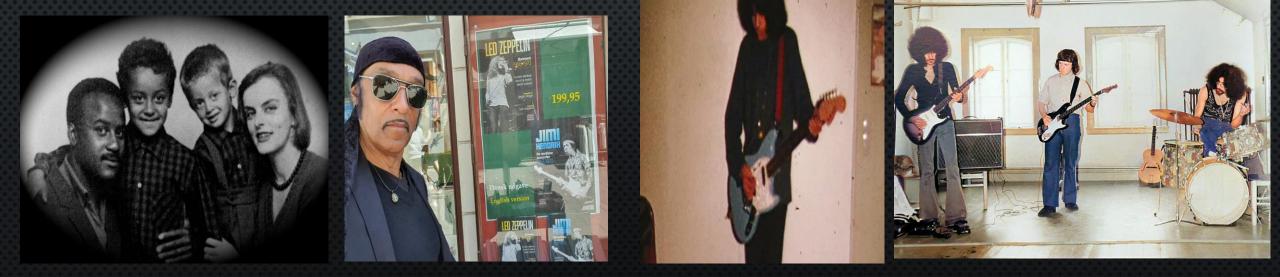

# Biography – Career - Discography

**Krishna Black Eagle**: International artist of mixed origin: Cherokee Indian, Black American and Danish. He grew up between New York, France and Copenhagen and started his career in Denmark, where he had his first success as a rock guitarist and composer. When he was a kid, he went to see a concert, where the New Yardbirds played, there was "Robert Plant", Jimmy Page, John Paul Jones and John Bonham. At that time nobody knew that it would be the first live concert in the history of **LED ZEPPELIN** and it was there that he had the honor of seeing the embryo of the legendary group before releasing their first album. He then saw **JIMI HENDRIX** play before his death. These two concerts marked his decision to become a professional musician and influenced his music. It was then that **KRISHNA** revealed to his father that he no longer wanted to study and that his only dream was to be a musician. His father's response was "if you don't study, you have to work", and so Krishna rode his bike every morning and started distributing newspapers in the middle of winter covered in snow in Denmark and collect the money to buy his first guitar (Fender Mustang). it was there that he began to realize his dream.