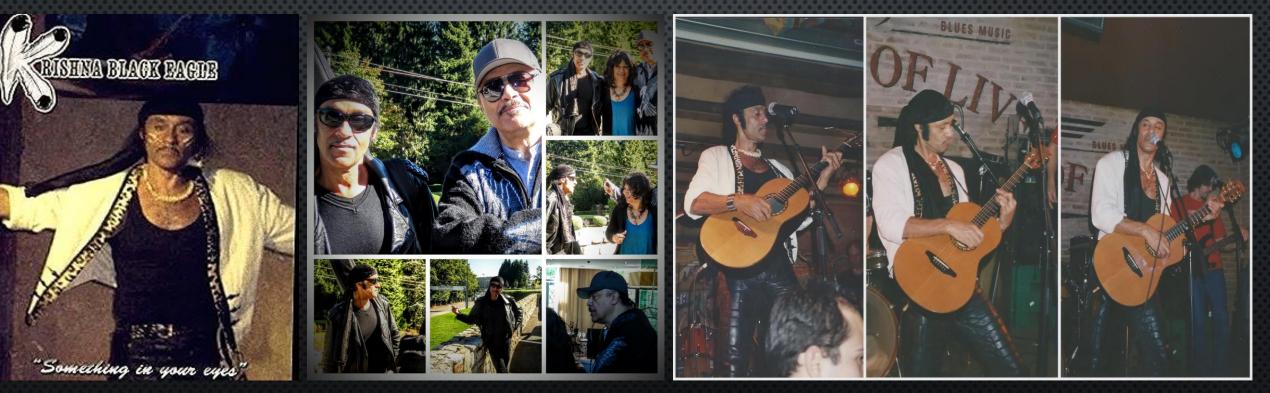

# KRISHNA BLACK EAGLE

NTERNATIONAL ARTIST

Year **1999** From Atlanta he returned to New York to record a single "**Something in your eyes**" at "**the Unique Studios studio**" where **Madonna** and **Aerosmith** among others had previously recorded. The song was released in London thanks to a friend **Byron Byrd** who had managed "**The Commodores**" with **LIONEL RITCHIE**. New York, France, London, Copenhagen and Madrid are some of the stages of Krishna's life at this time and lives as a nomad. **KRISHNA** never stopped traveling, recording, creating, composing and performing in shows in the following years.