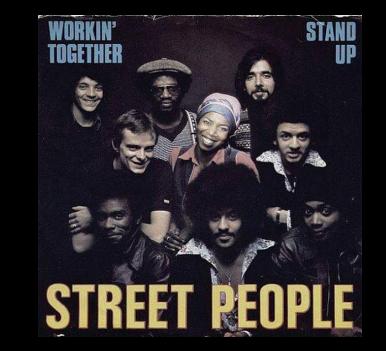

Years **1970s** with his first band: **Sensory System** (considered the first hard rock band in Denmark), he played as the opening act for big bands such as **Slade** and **Nazareth**. Then black music revolutionized the United States. Krishna found his new musical path there and formed a Funk Soul band called Street People with whom he recorded another of his creations with the album called Working Together. Then he went to Paris to give a concert, the singer being absent, so the others offered him to sing himself since the compositions were all his. This is how **KRISHNA** started performing his career as a singer. In the process, he travels to Germany with the same group under the name "Krishna and Mixed blood", and during his tour, his father calls him to tell him that they had received a call from a Parisian producer summoning him to record a new album, to which Krishna adds his brother and they formed the band Ya Bros. The new album called "Making it with you" was born. Then he decides to leave and recorded in the United States with several legends of funk such as "The Ohio Players", "Heatwave" and "George Clinton" "Parliament Funkadelic" and made an album with the famous South African singer "Miriam Makeba" at Miriam's request. He was also privileged to have "Prince" in his band when he was just beginning his artistic career, before becoming a global icon. Then he founded a band with his brother Kim "Yarbrough Brothers" and they recorded an album in New York with the label TSOB RECORDS. This album was called "Under Control".