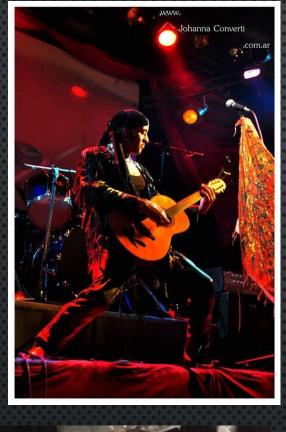

**KRISHNA BLACK EAGLE** 

Buy the CD "Phoenix rising" on www.napster.com

Year 2009 Following an invitation, KRISHNA BLACK EAGLE goes for the first time to Buenos Aires and this for several months. He was offered concerts right away on certain stages and invitations to participate in television and radio shows such as in the program "Un mundo perfecto" by another representative of rock, **Roberto Pettinato (SUMO)** and the animated program from 1 to 5 (C5N) directed by Nico Magaldi, among other national and international media. Although he has been directly linked to great international musicians, Krishna maintains his humility and sympathy as if he was just beginning his career. He brings a record under his arm, his guitar always on his shoulder and his style that makes more than one look at him for his extravagant way of dressing with his Texas boots, necklaces and scarves on his head, thus giving him a style that borders on exoticism and rocker. His voice is largely influenced by **Ray Charles** and **James Brown**. His voice vibrates through five octaves. Throughout this trip, he is recognized and applauded throughout Argentina as in the other countries he has crossed. All this is experienced as a unique spectacle... **KRISHNA BLACK EAGLE** is born.