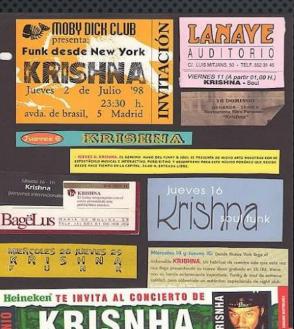

After Canada, he returned to the United States and toured nearly every state. In California, he met "Terence Trent D'Arby". That's when something marked another one of his magical experiences, he phoned his manager and they told him that if Terence had gone to London, KRISHNA had to go too. When he arrived in London, he walked in the studio and his big surprise was that the music producer had been in Terence's band. An incredible personal and professional relationship was forged, and through this producer KRISHNA met many international artists (Phil Collins, Duran Duran among others). Once again, Krishna redirects his musical career with his brother who would accompany him as a soloist. Krishna began to compose and sing funk rock, allowing him to meet a great French producer from the legendary record company "CBS RECORD INTERNATIONAL" and thus record his new album in New York at the "Power Play Studio". After that Krishna travels to Madrid on their invitations where he has played endless number of shows recording other albums like for example "Señorita", Live album.

Year **1999** From Atlanta he returned to New York to record a single "**Something in your eyes**" at "**the Unique Studios studio**" where **Madonna** and **Aerosmith** among others had previously recorded. The song was released in London thanks to a friend **Byron Byrd** who had managed "**The Commodores**" with **LIONEL RITCHIE**. New York, France, London, Copenhagen and Madrid are some of the stages of Krishna's life at this time and lives as a nomad. **KRISHNA** never stopped traveling, recording, creating, composing and performing in shows in the following years.