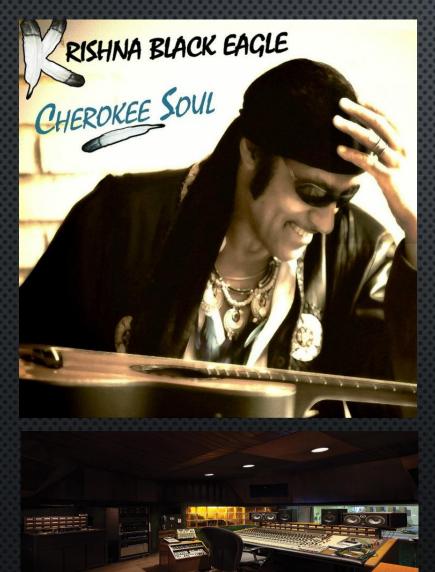

Year **2014 KRISHNA BLACK EAGLE (KBE)** was in contact the Argentinian producer and guitarist **Nelson Pombal**, that he met years before on his arrival in Argentina to record a new album.

Year 2015 His new album "CHEROKEE SOUL" is a more personal production, perhaps because he had found new horizons which had led him to meet other great artists. The musical production was made with "Nelson Pombal" and he was accompanied by musicians such as: "Fernando Samalea" who performed with "Charly García", "Palito Ortega" and "Gustavo Ceratti". "Bolsa González" and "Yulli Ruth" from "Pappo's Blues", "Diego Reinholz" from "La 25", "Maxi Tym"; guitarist of "Los Guasones" and "Braun Marcelo", keyboardist of "Axel". Trumpeter "Miguel Angel Tallaritta"

#### https://youtu.be/RLrOuyOhUPI

Year 2017 "CHEROKEE SOUL" mastering was done by "Chris Hanzsek" in Seattle, Washington USA. This new album produced by himself and Nelson Pombal, Krishna Black Eagle signs an exclusive publishing contract for "CHEROKEE SOUL" with Warner Chappell Music in Argentina. He thus continues to be an artist, composer producer exclusive of "Warner / Chappell Music" for publishing as in 2013 with his previous album "PHOENIX RISING". Krishna Black Eagle has also signed a contract with "S Music" company for digital distribution. At that time, the hit TV movie "Simona" with "Angela Torres" was televised with one of the most listened to musical themes "Freedom in your soul" from the album "Cherokee Soul".