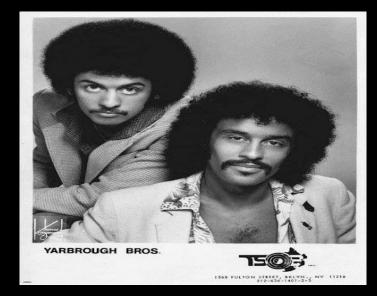

Years **1970s** with his first band: **Sensory System** (considered the first hard rock band in Denmark), he played as the opening act for big bands such as **Slade** and **Nazareth**. Then black music revolutionized the United States. Krishna found his new musical path there and formed a Funk Soul band called Street People with whom he recorded another of his creations with the album called Working Together. Then he went to Paris to give a concert, the singer being absent, so the others offered him to sing himself since the compositions were all his. This is how **KRISHNA** started performing his career as a singer. In the process, he travels to Germany with the same group under the name "Krishna and Mixed blood", and during his tour, his father calls him to tell him that they had received a call from a Parisian producer summoning him to record a new album, to which Krishna adds his brother and they formed the band Ya Bros. The new album called "Making it with you" was born. Then he decides to leave and recorded in the United States with several legends of funk such as "The Ohio Players", "Heatwave" and "George Clinton" "Parliament Funkadelic" and made an album with the famous South African singer "Miriam Makeba" at Miriam's request. He was also privileged to have "Prince" in his band when he was just beginning his artistic career, before becoming a global icon. Then he founded a band with his brother Kim "Yarbrough Brothers" and they recorded an album in New York with the label TSOB RECORDS. This album was called "Under Control".