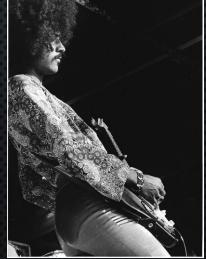

Years **1970s** with his first band: **Sensory System** (considered the first hard rock band in Denmark), he played as the opening act for big bands such as **Slade** and **Nazareth**. Then black music revolutionized the United States. Krishna found his new musical path there and formed a Funk Soul band called Street People with whom he recorded another of his creations with the album called Working Together. Then he went to Paris to give a concert, the singer being absent, so the others offered him to sing himself since the compositions were all his. This is how **KRISHNA** started performing his career as a singer. In the process, he travels to Germany with the same group under the name "Krishna and Mixed blood", and during his tour, his father calls him to tell him that they had received a call from a Parisian producer summoning him to record a new album, to which Krishna adds his brother and they formed the band Ya Bros. The new album called "Making it with you" was born. Then he decides to leave and recorded in the United States with several legends of funk such as "The Ohio Players", "Heatwave" and "George Clinton" "Parliament Funkadelic" and made an album with the famous South African singer "Miriam Makeba" at Miriam's request. He was also privileged to have "Prince" in his band when he was just beginning his artistic career, before becoming a global icon. Then he founded a band with his brother Kim "Yarbrough Brothers" and they recorded an album in New York with the label TSOB RECORDS. This album was called "Under Control".