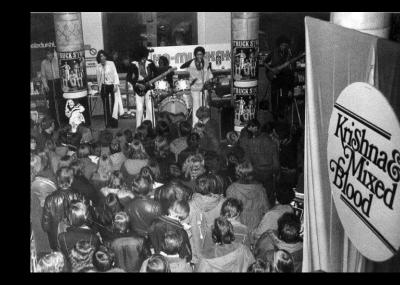

Years **1970s** with his first band: **Sensory System** (considered the first hard rock band in Denmark), he played as the opening act for big bands such as **Slade** and **Nazareth**. Then black music revolutionized the United States. Krishna found his new musical path there and formed a Funk Soul band called Street People with whom he recorded another of his creations with the album called Working Together. Then he went to Paris to give a concert, the singer being absent, so the others offered him to sing himself since the compositions were all his. This is how **KRISHNA** started performing his career as a singer. In the process, he travels to Germany with the same group under the name "Krishna and Mixed blood", and during his tour, his father calls him to tell him that they had received a call from a Parisian producer summoning him to record a new album, to which Krishna adds his brother and they formed the band Ya Bros. The new album called "Making it with you" was born. Then he decides to leave and recorded in the United States with several legends of funk such as "The Ohio Players", "Heatwave" and "George Clinton" "Parliament Funkadelic" and made an album with the famous South African singer "Miriam Makeba" at Miriam's request. He was also privileged to have "Prince" in his band when he was just beginning his artistic career, before becoming a global icon. Then he founded a band with his brother Kim "Yarbrough Brothers" and they recorded an album in New York with the label TSOB RECORDS. This album was called "Under Control".