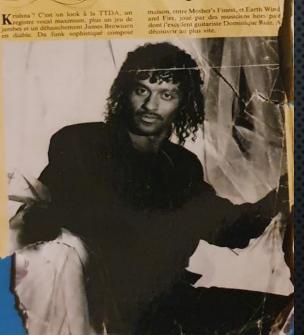

### Événement blues rock : Krishna au Cotton Club

Attention, les amateurs de blues rock ont intérêt à réserver leur soirée, Krishna Black Eagle sera ce soir en concert au Cotton Club |

Artiste international, qui a reussi une singulière fusion entre le rock et la soul music. Krishna a joué en première partie

d'Elton John. Ventable performer dans l'âme, on a souvent comparé ses perfor-mances à James Brown, Prince ou Bruce Springsteen. Rien que ca Cotton Club 8, ruc Ch

December 29, 1962 Bob Dylan was at Troubadour Club, London